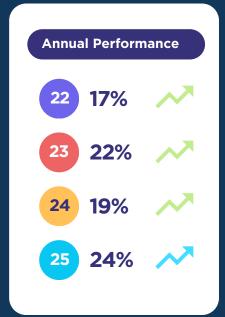

### **Strategy Performance Report**

#### Can I see past performance of your strategy?

Yes. Past performance is available on request. Please remember that past performance is no indication of future results, but can be used on basis to ascertain our attitude to risk by way of the algorithm.