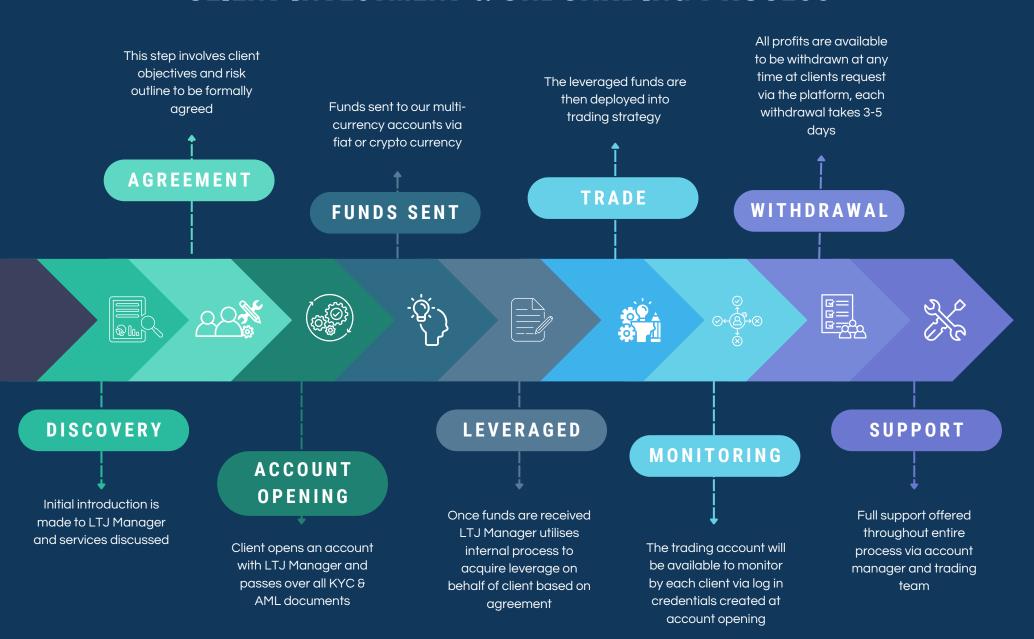

with the trading account.
- **Unlimited Potential**: There is no cap on the amount you can invest or the number of accounts you can maintain with us.
- **Growth Opportunities**: As we manage your accounts, our partners may provide opportunities to grow your investments, potentially reaching £100,000,000.
- **Personalized Support**: You will have a dedicated account manager available throughout the entire process.
- **Profit Withdrawal Options**: We can establish profit intervals for withdrawals based on time or percentage.

Thank you for considering LTJ Manager. Below are the options we can provide.



"This service is built to give access to genuine investments that can make a difference, without the need for moving large sums of money."



## **CLIENT INVESTMENT & ONBOARDING PROCESS**



### **Strategy Performance Report**











#### **FAQs**

#### How do I view what is going on with my account?

Once you have been onboarded, LTJ Manager will provide you with your very own trading account. This account can be viewed around the clock. From this account you can view your balance and request withdrawals.

#### Can I see past performance of your strategy?

Yes. Past performance is available on request. Please remember that past performance is no indication of future results, but can be used on basis to ascertain our attitude to risk by way of the algorithm.

#### Are you regulated?

We are regulated by the FSA in Saint Vincent and the Grenadines, this regulation allows us to operate our internal platform globally. We do not require regulation to offer our algorithm, we