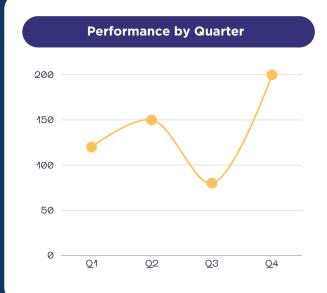

### **Strategy Performance Report**

#### Can I see past performance of your strategy?

Yes. Past performance is available on request. Please remember that past performance is no indication of future results, but can be used on basis to ascertain our attitude to risk by way of the algorithm.