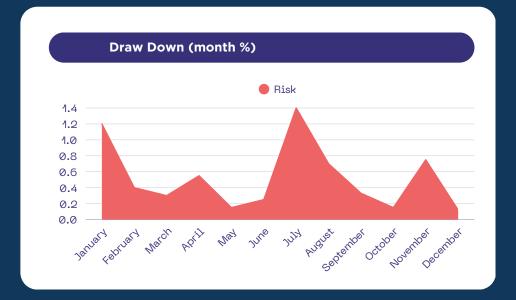

ial**: There is no cap on the amount you can invest or the number of accounts you can maintain with us.
- **Growth Opportunities**: As we manage your accounts, our partners may provide opportunities to grow your investments, potentially reaching £100,000,000.
- **Personalized Support**: You will have a dedicated account manager available throughout the entire process.
- **Profit Withdrawal Options**: We can establish profit intervals for withdrawals based on time or percentage.

Thank you for considering LTJ Manager. Below are the options we can provide.



"This service is built to give access to genuine investments that can make a difference, without the need for moving large sums of money."



## **CLIENT INVESTMENT & ONBOARDING PROCESS**



### **Strategy Performance Report**











#### **FAQs**

#### How do I view what is going on with my account?

Once you have been onboarded, LTJ Manager will provide you with your very own trading account. This account can be viewed around the clock. From this account you can view your balance and request withdrawals.

#### Can I see past performance of your strategy?

Yes. Past performance is available on request. Please remember that past performance is no indication of future results, but can be used on basis to ascertain our attitude to risk by way of the algorithm.

#### Are you regulated?

We are regulated by the FSA in Saint Vincent and the Grenadines, this regulation allows us to operate our internal platform globally. We do not require regulation to offer our algorithm, we also are not operating client funds as the acco