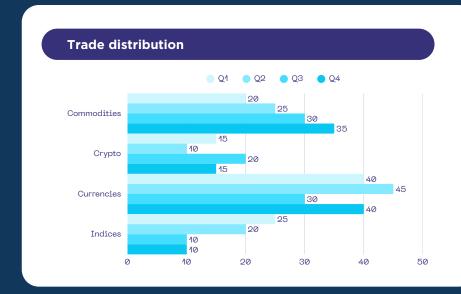

ntial**: There is no cap on the amount you can invest or the number of accounts you can maintain with us.
- **Growth Opportunities**: As we manage your accounts, our partners may provide opportunities to grow your investments, potentially reaching £100,000,000.
- **Personalized Support**: You will have a dedicated account manager available throughout the entire process.
- **Profit Withdrawal Options**: We can establish profit intervals for withdrawals based on time or percentage.

Thank you for considering LTJ Manager. Below are the options we can provide.



"This service is built to give access to genuine investments that can make a difference, without the need for moving large sums of money."



## **CLIENT INVESTMENT & ONBOARDING PROCESS**



### **Strategy Performance Report**











#### **FAQs**

#### How do I view what is going on with my account?

Once you have been onboarded, LTJ Manager will provide you with your very own trading account. This account can be viewed around the clock. From this account you can view your balance and request withdrawals.

#### Can I see past performance of your strategy?

Yes. Past performance is available on request. Please remember that past performance is no indication of future results, but can be used on basis to ascertain our attitude to risk by way of the algorithm.

#### Are you regulated?

We are regulated by the FSA in Saint Vincent and the Grenadines, this regulation allows us to operate our internal platform globally. We do not require regulation to offer our algorithm, we also are not operating client funds as the ac