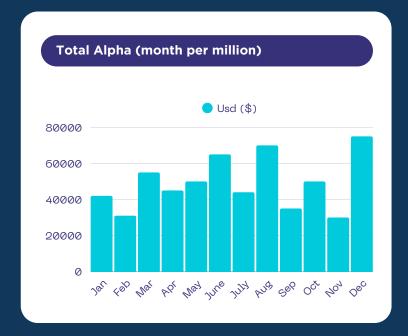

### **Strategy Performance Report**

#### Can I see past performance of your strategy?

Yes. Past performance is available on request. Please remember that past performance is no indication of future results, but can be used on basis to ascertain our attitude to risk by way of the algorithm.